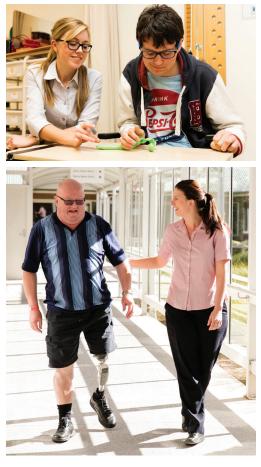

## NDIS Therapy Supports at Mt Wilga Private

Our NDIS team are a group of highly experienced allied health professionals who work closely with participants to identify their needs and assist them to achieve their goals.

#### Our team include:

- Physiotherapists
- Occupational Therapists
- Speech Pathologists
- Dietitians
- Exercise Physiologists
- Lymphoedema Therapists