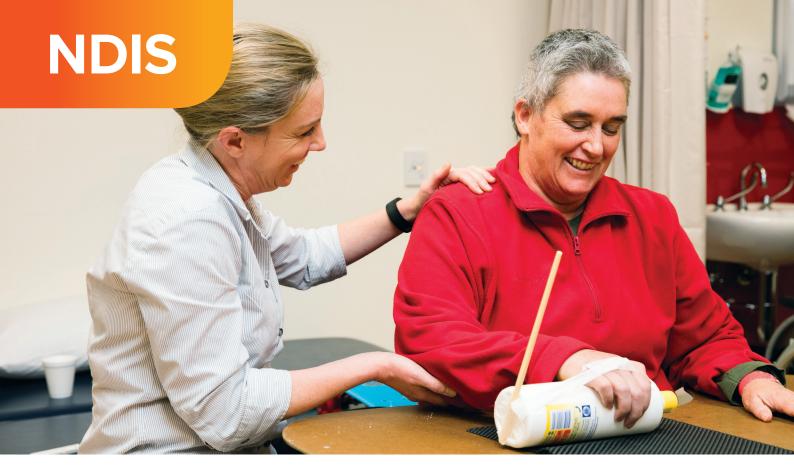

## NDIS Therapy Supports at Mt Wilga Private

Our NDIS team are a group of highly experienced allied health professionals who work closely with participants to identify their needs and assist them to achieve their goals.

#### Our NDIS team provide supports in the following categories:

- Improved Daily Living Therapy Supports
- Improved Health and Well being
- Assistive Technology
- Driving Assessments and Vehicle Modifications
- Minor Home Modifications